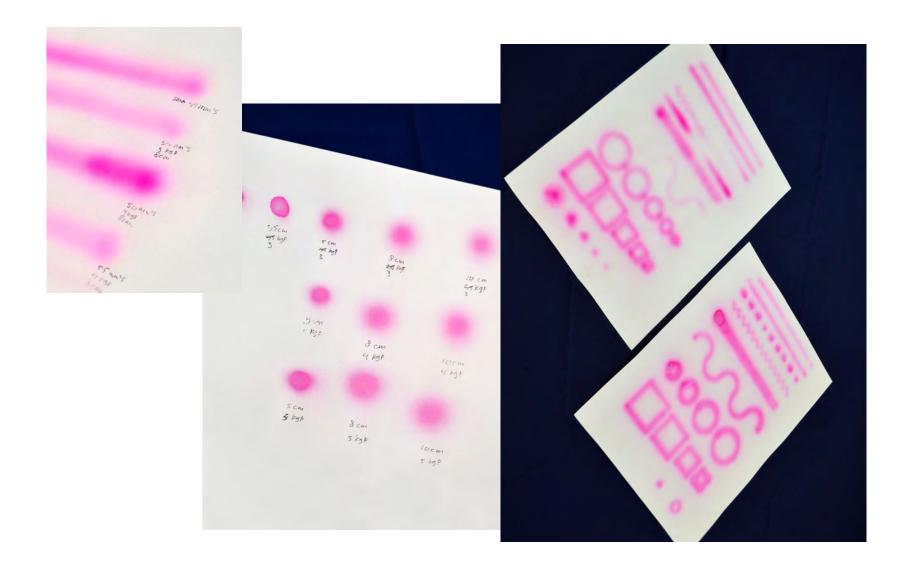

## PROCESS/RESEARCH DOCUMENT CNC AIR-BRUSH

JOEP HURKMANS
DIGITAL CRAFT/GRAPHIC DESIGN

0931531 JANUARY 2019